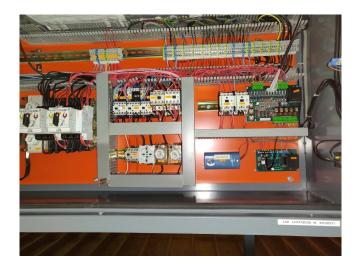

#### Used Bitzer 4H-25.2 package

Used compressor unit Bitzer 4H-25.2 Semi-hermetic Reciprocating Compressor with control panel.. For all the other specs, see the picture of the manufacturer model plate or the attached pdf file (if available) \*Why choose for HOSBV? Were not only the largest used refrigeration specialist in Europe, but also, we deliver all equipment including an extensive test, warranty and industrial cleaning. \*Optional we can also arrange the logistics.