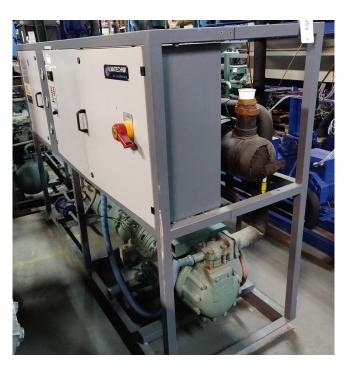

#### Used Bitzer 4H-25.2 package

Used compressor unit Bitzer 4H-25.2 Semi-hermetic Reciprocating Compressor with control panel.. For all the other specs, see the picture of the manufacturer model plate or the attached pdf file (if available) \*Why choose for HOSBV? Were not only the largest used refrigeration specialist in Europe, but also, we deliver all equipment including an extensive test, warranty and industrial cleaning. \*Optional we can also arrange the logistics.