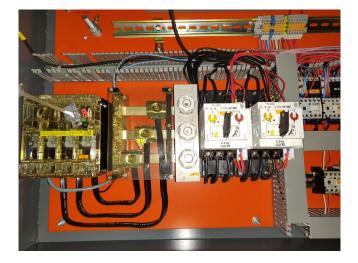

#### Used Bitzer 4H-25.2 package

Used compressor unit Bitzer 4H-25.2 Semi-hermetic Reciprocating Compressor with control panel.. For all the other specs, see the picture of the manufacturer model plate or the attached pdf file (if available) \*Why choose for HOSBV? Were not only the largest used refrigeration specialist in Europe, but also, we deliver all equipment including an extensive test, warranty and industrial cleaning. \*Optional we can also arrange the logistics.