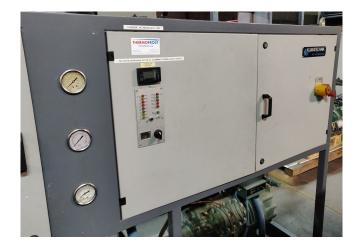

#### Used Bitzer 4H-25.2 package

Used compressor unit Bitzer 4H-25.2 Semi-hermetic Reciprocating Compressor with control panel.. For all the other specs, see the picture of the manufacturer model plate or the attached pdf file (if available) \*Why choose for HOSBV? Were not only the largest used refrigeration specialist in Europe, but also, we deliver all equipment including an extensive test, warranty and industrial cleaning. \*Optional we can also arrange the logistics.