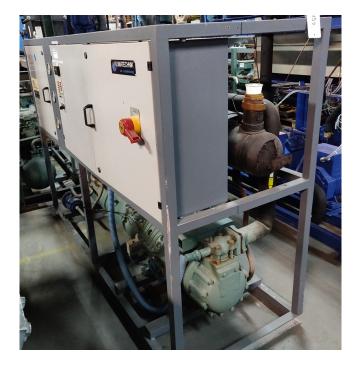

#### Used Bitzer 4H-25.2 package

Used compressor unit Bitzer 4H-25.2 Semi-hermetic Reciprocating Compressor with control panel.. For all the other specs, see the picture of the manufacturer model plate or the attached pdf file (if available) \*Why choose for HOSBV? Were not only the largest used refrigeration specialist in Europe, but also, we deliver all equipment including an extensive test, warranty and industrial cleaning. \*Optional we can also arrange the logistics.