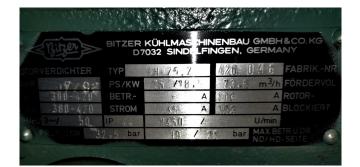

#### Used Bitzer 4H-25.2 package

Used compressor unit Bitzer 4H-25.2 Semi-hermetic Reciprocating Compressor with control panel.. For all the other specs, see the picture of the manufacturer model plate or the attached pdf file (if available) \*Why choose for HOSBV? Were not only the largest used refrigeration specialist in Europe, but also, we deliver all equipment including an extensive test, warranty and industrial cleaning. \*Optional we can also arrange the logistics.